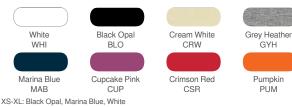

slim rib cuffs, contrast neck tape, side seams, small size label in the collar, care label in the side seam, washable at  $40\,^{\circ}\text{C}$ 

Printing and embroidery options

Direct printing Water-based screen printing Plastisol screen printing Discharge Transfer Embroidery finishing

\*Please consider the colour limitations of this printing process.



| Size                                                      | XS | S  | M  | L  | XL |
|-----------------------------------------------------------|----|----|----|----|----|
| Length (cm)                                               | 62 | 64 | 66 | 68 | 68 |
| Width (cm)                                                | 42 | 44 | 47 | 50 | 54 |
| he stated sizes above are subject to standard tolerances. |    |    |    |    |    |





S-XL: Cream White, Crimson Red, Cupcake Pink, Grey Heather, Pumpkin

## Counterparts:



ST9020 Morgan Crew Neck







Member of amfori, the leading global business association for open and sustainable trade. We participate in amfori BSCI. For more information visit www.amfori.org



 $\mathbf{Stedman}^{\mathbf{\$}}$  - the brand you can trust