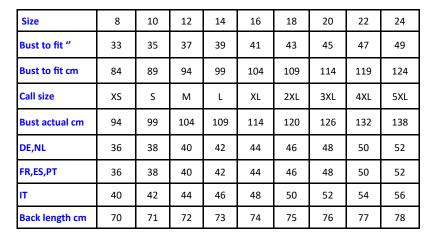

**Colours** Black Heather, Grey Heather, Blue Heather

Sizes 8, 10, 12, 14,16, 18, 20, 22, 24

Features - Concealed zip back

- Soft linen fabric feel

Round neck V-cut necklineFront and back princess seams

- Side vents