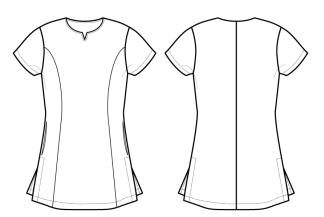

**Colours** Black Heather, Grey Heather, Blue Heather

Sizes 8, 10, 12, 14,16, 18, 20, 22, 24

Features - Concealed zip back

- Soft linen fabric feel

Round neck V-cut necklineFront and back princess seams

- Side vents

## **Marketing Description**

A welcome addition to our Beautywear Collection, this tunic has a lovely soft linen fabric feel and is styled with the feminine figure in mind with front and back princess seems and side vents. Two contrast coloured yarns are woven together to give this pleasing marl effect. A simple over-the-head design with a concealed zip back and handy open side pockets. A round neck that cuts into a small V-shape finishes off an attractive, stylish piece.